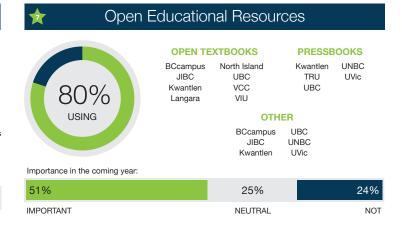

# Student Response Systems

# USING

### **TOPHAT**

UNBC Douglas Langara SFU SFU **UBCO** UBC UBC UVic UVic Selkirk College

### **MENTIMETER**

Selkirk College UBC

### POLL EVERYWHERE **OTHER**

**ICLICKER** 

SFU SFU UBC VCC VIU

**SKYPE** 

VCC

**OTHER** 

BCcampus UVic

North Island

Royal Roads

### Importance in the coming year:

| 28%       | 31%     | 41%  |
|-----------|---------|------|
| 2070      | 3170    | 4170 |
| IMPORTANT | NEUTRAL | NOT  |